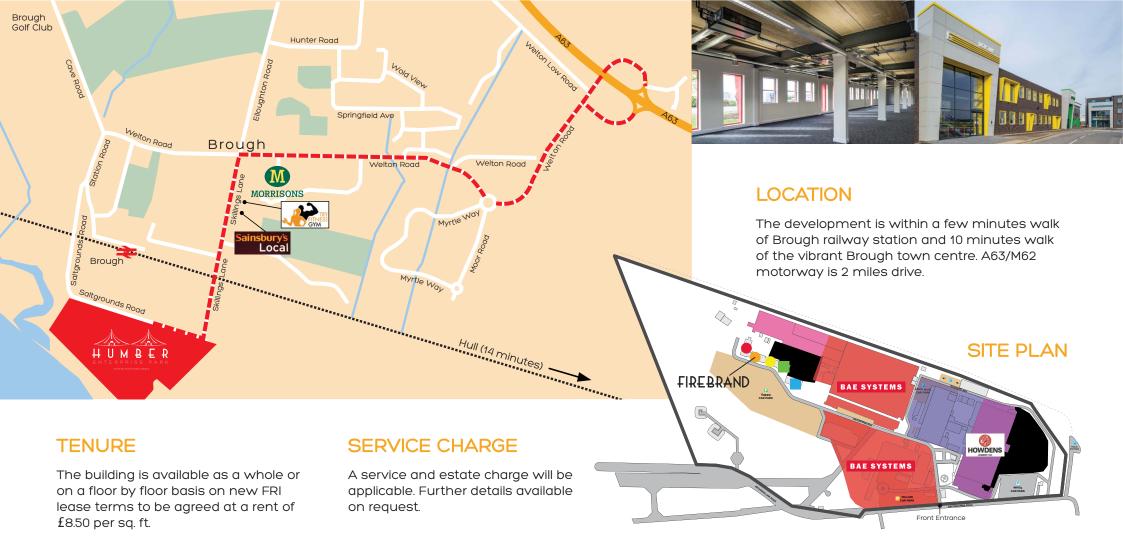

bished WC facilities to all floors
- 🕂 8 person passenger lift
- Air conditioning
- Perimeter trunking / raised access floor
- Exposed M&E services and soffits
- New contemporary down lights
- DDA compliant
- Car Parking (8:1,000 sq/ft)
- KC Lightstream broadband connectivity
- EPC Available on request
- Enterprise Zone status



FIREBRAND is a grade A air-conditioned office suite offering unencumbered views of the estuary and surrounding landscape.

TYPICAL FLOORPLATE

T. .............

| FIREBRAND          | Sq M   | Sq Ft  |
|--------------------|--------|--------|
| Ground Floor Suite | 466.30 | 5,019  |
| First Floor Suite  | 464.26 | 4,997  |
| TOTAL              | 930.56 | 10,016 |

The floors have been measured in accordance with the RICS code of measuring practice (6th edition).



## **ENQUIRIES**

All enquiries please contact:



Ben Medhurst T: +44 (0)1482 626 910 M: +44 (0)7710 344 603 ben.medhurst@pph-commercial.co.uk



**Richard Bean** T: +44 (0)113 261 6205 M: +44 (0)7711 469 580 Richard.Bean@eu.jll.com

Property Misdescriptions Act: PPH and JLL for themselves and for the vendors or lessors of this property for whom they act, give notice that: (i) these particulars are a general outline only, for the guidance of prospective purchasers or tenants, and do not constitute the whole or any part of an offer or contract; (ii) PPH and JLL cannot guarantee the accuracy of any description, dimensions, references to condition, necessary permissions for use and occupation and other details contained herein and prospective purchasers or tenants must not rely on them as