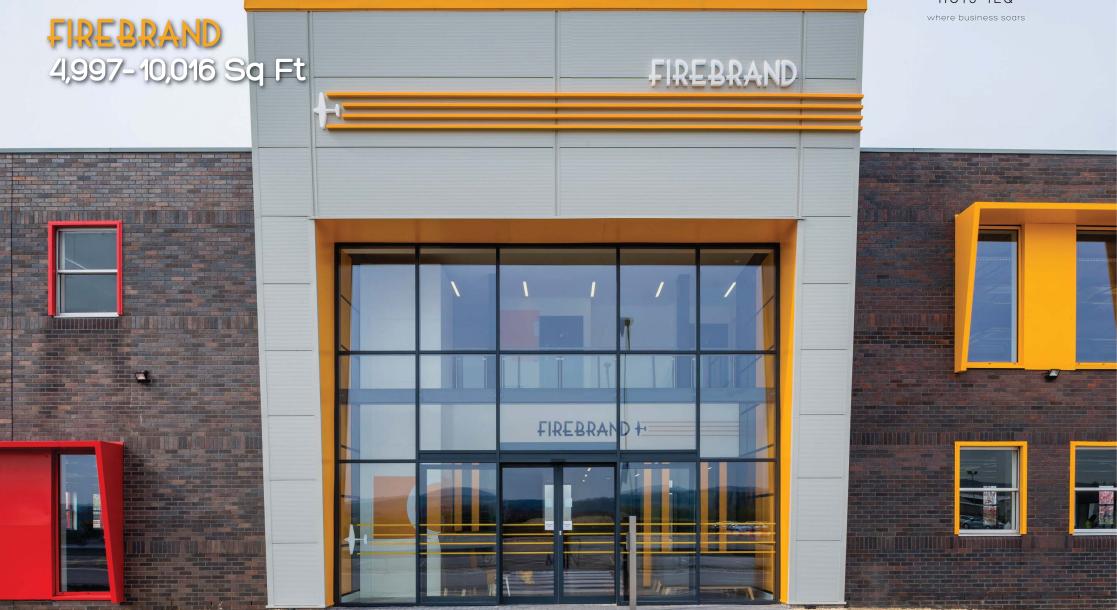

## NEWLY REFURBISHED OFFICES TO LET AVAILABLE NOW!

FIREBRAND is a grade A air-conditioned office suite offering unencumbered views of the estuary and surrounding landscape.

TYPICAL FLOORPLATE

T. .............

| FIREBRAND          | Sq M   | Sq Ft  |
|--------------------|--------|--------|
| Ground Floor Suite | 466.30 | 5,019  |
| First Floor Suite  | 464.26 | 4,997  |
| TOTAL              | 930.56 | 10,016 |